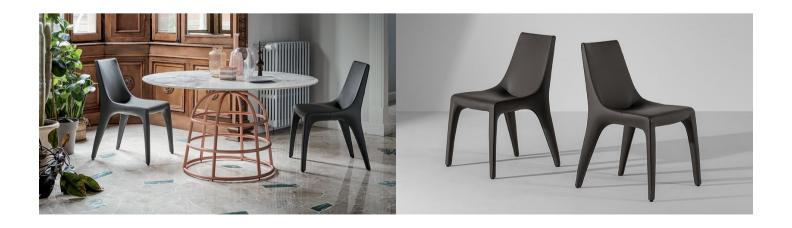

### Tip Toe

Tip Toe is a design chair fully upholstered in leather or eco-leather. Elegant and perfectly at home in settings with various style connotations, it is particularly comfortable, thanks to generous dimensions and the cold foamed polyurethane padding. The result of a sophisticated design based on ergonomic shapes, Tip Toe has a large seat designed to offer maximum comfort and make every moment of conviviality pleasant. Sophisticated and essential at the same time, in harmony between memory and modernity, the collection is suitable for both the dining room and the office.