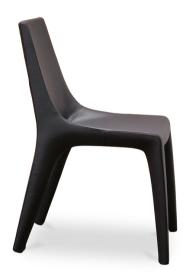

### Tip Toe

Tip Toe is a design chair fully upholstered in leather or eco-leather. Elegant and perfectly at home in settings with various style connotations, it is particularly comfortable, thanks to generous dimensions and the cold foamed polyurethane padding. The result of a sophisticated design based on ergonomic shapes, Tip Toe has a large seat designed to offer maximum comfort and make every moment of conviviality pleasant. Sophisticated and essential at the same time, in harmony between memory and modernity, the collection is suitable for both the dining room and the office.