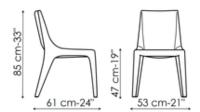

#### **BONALDO**

### Tip Toe



Tip Toe is a design chair fully upholstered in leather or eco-leather. Elegant and perfectly at home in settings with various style connotations, it is particularly comfortable, thanks to generous dimensions and the cold foamed polyurethane padding. The result of a sophisticated design based on ergonomic shapes, Tip Toe has a large seat designed to offer maximum comfort and make every moment of conviviality pleasant. Sophisticated and essential at the same time, in harmony between memory and modernity, the collection is suitable for both the dining room and the office.



# Data sheet



#### Tip Toe

Width: 53cm Depth: 61cm Height: 85cm

## Finishes

| Materials, fabrics, leathers, colors and finishes are approximate and may slightly differ from actua | I ones. You can find the complete collection of |
|------------------------------------------------------------------------------------------------------|-------------------------------------------------|
| Bonaldo fabrics and leathers on the website <a href="https://bonaldo.biz">https://bonaldo.biz</a>    |                                                 |