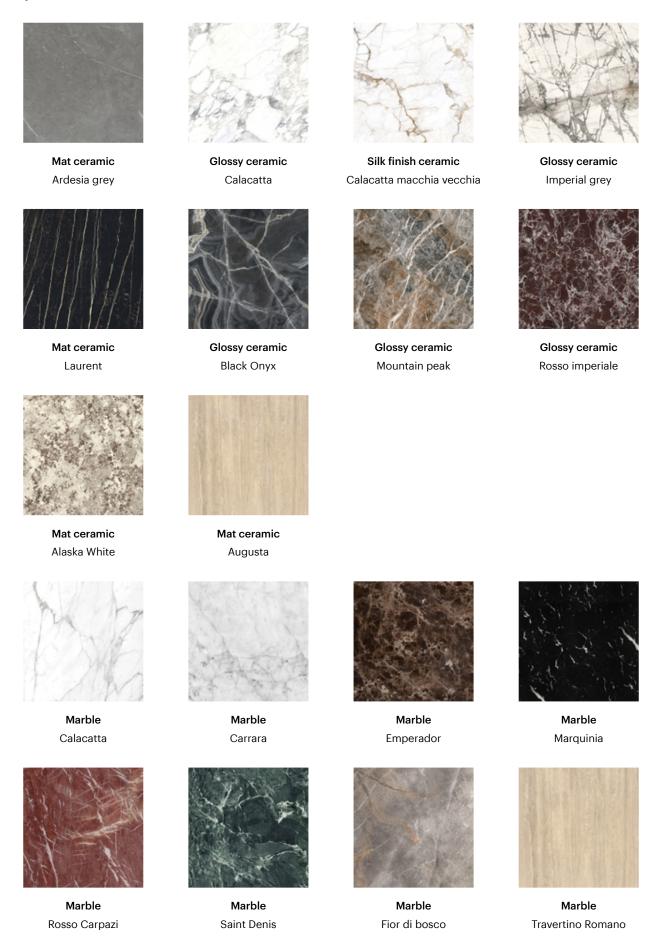

## **Finishes**

#### Top

**Marble**Dover White

Veneered wood Walnut Canaletto

Solid wood Brushed coal oak

**Solid wood** Brushed natural oak

Solid wood American walnut

**Glass** Transparent

**Glass** Bronzed

**Glass** Smoked

#### Base and central beam

Painted metal Mat white

Painted metal Mat brown

Painted metal Mat black

Painted metal
Supreme anthracite

Painted metal Mat dove grey

#### Central beam

Veneered wood Walnut Canaletto

Materials, fabrics, leathers, colors and finishes are approximate and may slightly differ from actual ones. You can find the complete collection of Bonaldo fabrics and leathers on the website <a href="https://bonaldo.biz">https://bonaldo.biz</a>