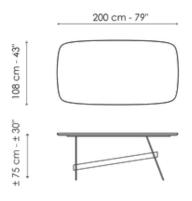

# Data sheet

Width: 200cm Depth: 108cm Height: ± 75 cm Width: 250cm Depth: 112cm Height: ± 75 cm Width: 280cm Depth: 115cm Height: ± 75 cm

Width: 300cm Depth: 120cm Height: ± 75 cm Width: 300cm Depth: 140cm Height: ± 75 cm