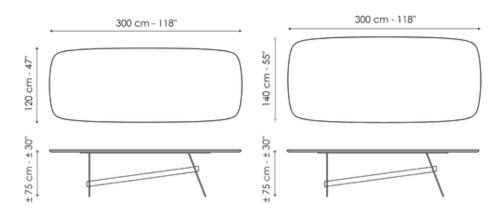

# Data sheet

Width: 200cm Depth: 108cm Height: ± 75 cm Width: 250cm Depth: 112cm Height: ± 75 cm Width: 280cm Depth: 115cm Height: ± 75 cm

Width: 300cm Depth: 120cm Height: ± 75 cm Width: 300cm Depth: 140cm Height: ± 75 cm