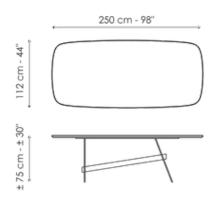

# Data sheet

Width: 200cm Depth: 108cm Height: ± 75 cm Width: 250cm Depth: 112cm Height: ± 75 cm Width: 280cm Depth: 115cm Height: ± 75 cm

Width: 300cm Depth: 120cm Height: ± 75 cm Width: 300cm Depth: 140cm Height: ± 75 cm