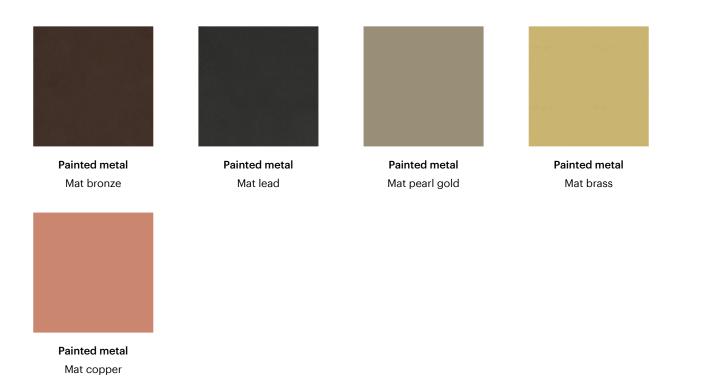

#### Base and central beam

Painted metal Mat white

Painted metal Mat brown

Painted metal Mat black

Painted metal
Supreme anthracite

Painted metal Mat dove grey