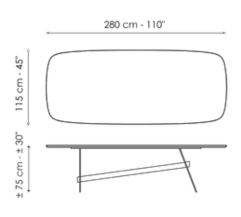

# Data sheet

Width: 200cm Depth: 108cm Height: ± 75 cm Width: 250cm Depth: 112cm Height: ± 75 cm Width: 280cm Depth: 115cm Height: ± 75 cm

Width: 300cm Depth: 120cm Height: ± 75 cm Width: 300cm Depth: 140cm Height: ± 75 cm