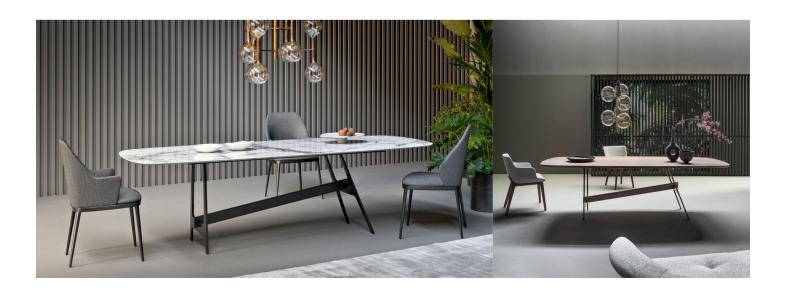

## Slot

Designer: Giuseppe Viganò

The Slot modern dining table embodies the extensive formal and technological research that has always underpinned Bonaldo's products. For this collection, designer Giuseppe Viganò has drawn inspiration from the world of geometry, from which he has borrowed different shapes and harmonized them in a single design. The collection plays with minimal shapes expressed in space: the horizontal top is supported by two supports with a characteristic H shape, one vertical and one slanted, united by a transverse element that conveys a sensation of movement. The legs and central stem are made of metal, while the top with rounded corners is available in numerous finishes, from wood to ceramic, marble and crystal, creating combinations of materials that are always different and can respond to any furnishing and style requirement.