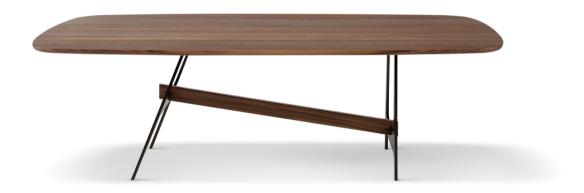

## Slot

Designer: Giuseppe Viganò

The Slot modern dining table embodies the extensive formal and technological research that has always underpinned Bonaldo's products. For this collection, designer Giuseppe Viganò has drawn inspiration from the world of geometry, from which he has borrowed different shapes and harmonized them in a single design. The collection plays with minimal shapes expressed in space: the horizontal top is supported by two supports with a characteristic H shape, one vertical and one slanted, united by a transverse element that conveys a sensation of movement. The legs and central stem are made of metal, while the top with rounded corners is available in numerous finishes, from wood to ceramic, marble and crystal, creating combinations of materials that are always different and can respond to any furnishing and style requirement.