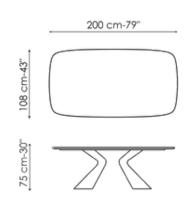

# Data sheet

Width: 200cm Depth: 100cm Height: ± 75cm Width: 220cm Depth: 100cm Height: ± 75cm Width: 250cm Depth: 100cm Height: ± 75cm

Width: 300cm Depth: 100-108cm Height: ± 75cm Width: 300cm Depth: 120cm Height: ± 75cm Width: 200cm Depth: 108cm Height: ± 75cm