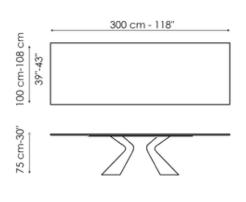

# Data sheet

Width: 200cm Depth: 100cm Height: ± 75cm Width: 220cm Depth: 100cm Height: ± 75cm Width: 250cm Depth: 100cm Height: ± 75cm

Width: 300cm Depth: 100-108cm Height: ± 75cm Width: 300cm Depth: 120cm Height: ± 75cm Width: 200cm Depth: 108cm Height: ± 75cm