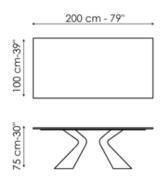

# Data sheet

Width: 200cm Depth: 100cm Height: ± 75cm Width: 220cm Depth: 100cm Height: ± 75cm Width: 250cm Depth: 100cm Height: ± 75cm

Width: 300cm Depth: 100-108cm Height: ± 75cm Width: 300cm Depth: 120cm Height: ± 75cm Width: 200cm Depth: 108cm Height: ± 75cm