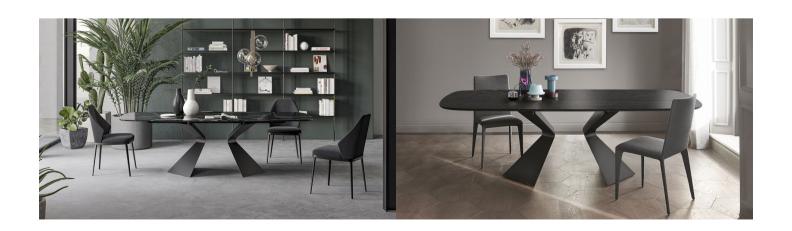

# Prora

Designer: Mauro Lipparini

The powerful, inclined profile of the base, which recalls the bow of a ship, creates a dynamic, striking presence that becomes the central feature of rooms, both furnishing and at the same time optimising the seating space of the furniture dining table. The numerous finishes available for the base and the top allow the option of full personalisation without compromising the purity of the design and, instead, amplifying the artistic value.

The top is made in different sizes in the rectangular and barrel versions, and is available either fixed or extendable. In the latter version, the two independent side extensions enable the surface length to be easily increased, maintaining excellent stability and solidity without sacrificing a clean-cut and sought-after aesthetic.