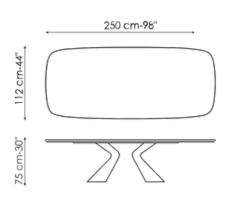

Width: 250cm Depth: 112cm Height: ± 75cm Width: 280cm Depth: 115cm Height: ± 75cm Width: 300cm Depth: 120cm Height: ± 75cm

Width: 300cm Depth: 140cm Height: ± 75cm Width: 200-300cm Depth: 100cm Height: ± 75cm