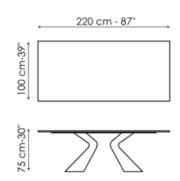

# Data sheet

Width: 200cm Depth: 100cm Height: ± 75cm Width: 220cm Depth: 100cm Height: ± 75cm Width: 250cm Depth: 100cm Height: ± 75cm

Width: 300cm Depth: 100-108cm Height: ± 75cm Width: 300cm Depth: 120cm Height: ± 75cm Width: 200cm Depth: 108cm Height: ± 75cm