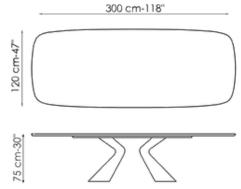

Width: 250cm Depth: 112cm Height: ± 75cm Width: 280cm Depth: 115cm Height: ± 75cm Width: 300cm Depth: 120cm Height: ± 75cm

Width: 300cm Depth: 140cm Height: ± 75cm Width: 200-300cm Depth: 100cm Height: ± 75cm