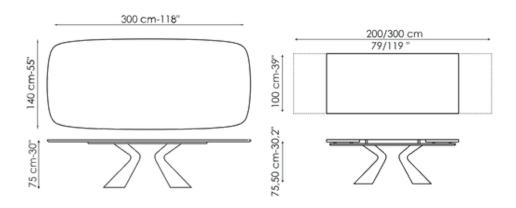

Width: 250cm Depth: 112cm Height: ± 75cm Width: 280cm Depth: 115cm Height: ± 75cm Width: 300cm Depth: 120cm Height: ± 75cm

Width: 300cm Depth: 140cm Height: ± 75cm Width: 200-300cm Depth: 100cm Height: ± 75cm