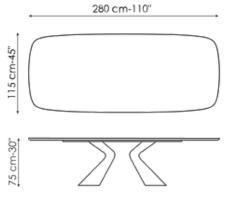

Width: 250cm Depth: 112cm Height: ± 75cm Width: 280cm Depth: 115cm Height: ± 75cm Width: 300cm Depth: 120cm Height: ± 75cm

Width: 300cm Depth: 140cm Height: ± 75cm Width: 200-300cm Depth: 100cm Height: ± 75cm