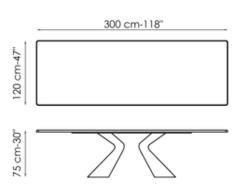

# Data sheet

Width: 200cm Depth: 100cm Height: ± 75cm Width: 220cm Depth: 100cm Height: ± 75cm Width: 250cm Depth: 100cm Height: ± 75cm

Width: 300cm Depth: 100-108cm Height: ± 75cm Width: 300cm Depth: 120cm Height: ± 75cm Width: 200cm Depth: 108cm Height: ± 75cm

Width: 250cm Depth: 112cm Height: ± 75cm Width: 280cm Depth: 115cm Height: ± 75cm Width: 300cm Depth: 120cm Height: ± 75cm

Width: 300cm Depth: 140cm Height: ± 75cm Width: 200-300cm Depth: 100cm Height: ± 75cm