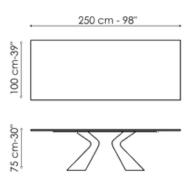

# Data sheet

Width: 200cm Depth: 100cm Height: ± 75cm Width: 220cm Depth: 100cm Height: ± 75cm Width: 250cm Depth: 100cm Height: ± 75cm

Width: 300cm Depth: 100-108cm Height: ± 75cm Width: 300cm Depth: 120cm Height: ± 75cm Width: 200cm Depth: 108cm Height: ± 75cm