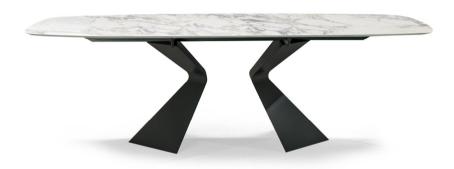

# Prora

Designer: Mauro Lipparini

The powerful, inclined profile of the base, which recalls the bow of a ship, creates a dynamic, striking presence that becomes the central feature of rooms, both furnishing and at the same time optimising the seating space of the furniture dining table. The numerous finishes available for the base and the top allow the option of full personalisation without compromising the purity of the design and, instead, amplifying the artistic value.

The top is made in different sizes in the rectangular and barrel versions, and is available either fixed or extendable. In the latter version, the two independent side extensions enable the surface length to be easily increased, maintaining excellent stability and solidity without sacrificing a clean-cut and sought-after aesthetic.