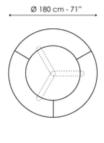

In the ST (Swivel Top) version with rotating top, Pivot ST catches the eye thanks to the large circular top surface, available in three different sizes, which features an interesting interplay between materials and which combines the outermost wooden frame with a rotating central ceramic section.

# Data sheet

77 cm - 30

Width: 160cm Depth: 160cm Height: 77cm Width: 180cm Depth: 180cm Height: 77cm Width: 220cm Depth: 220cm Height: 77cm