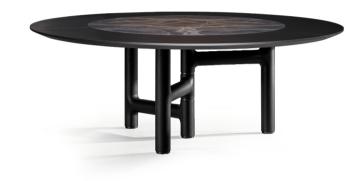

## **Pivot ST**

Designer: Marconato and Zappa

Designed by Marconato&Zappa, the Pivot table takes its name from the unusual shape of the base: the central leg acts as a pivot for the three legs which extend to the sides. The result is an asymmetric and highly original combination that makes a statement in the room. Its legs are made of coal oak or solid walnut wood with metal inserts.

In the ST (Swivel Top) version with rotating top, Pivot ST catches the eye thanks to the large circular top surface, available in three different sizes, which features an interesting interplay between materials and which combines the outermost wooden frame with a rotating central ceramic section.