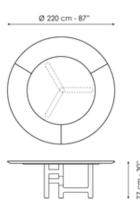

In the ST (Swivel Top) version with rotating top, Pivot ST catches the eye thanks to the large circular top surface, available in three different sizes, which features an interesting interplay between materials and which combines the outermost wooden frame with a rotating central ceramic section.

# Data sheet

77 cm - 30

Width: 160cm Depth: 160cm Height: 77cm Width: 180cm Depth: 180cm Height: 77cm Width: 220cm Depth: 220cm Height: 77cm