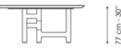

# Data sheet

77 cm - 30

Width: 160cm Depth: 160cm Height: 77cm Width: 180cm Depth: 180cm Height: 77cm Width: 220cm Depth: 220cm Height: 77cm