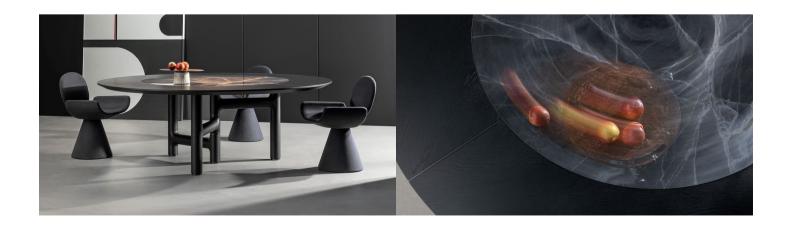

In the ST (Swivel Top) version with rotating top, Pivot ST catches the eye thanks to the large circular top surface, available in three different sizes, which features an interesting interplay between materials and which combines the outermost wooden frame with a rotating central ceramic section.

### Built-in swivel top

**Mat ceramic** Ardesia grey

Glossy ceramic Black Onyx

Glossy ceramic
Calacatta

Silk finish ceramic
Calacatta macchia vecchia

Glossy ceramic Imperial grey

Mat ceramic Laurent

Glossy ceramic Mountain peak

Glossy ceramic Rosso imperiale

Mat ceramic Augusta

Mat ceramic Alaska White

Solid wood Coal ash

Solid wood American walnut