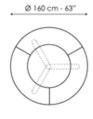

# Data sheet

77 cm - 30

Width: 160cm Depth: 160cm Height: 77cm Width: 180cm Depth: 180cm Height: 77cm Width: 220cm Depth: 220cm Height: 77cm