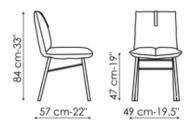

#### Pil

Width: 49cm Depth: 57cm Height: 84cm

#### Miss Pil

Width: 61cm Depth: 59cm Height: 84cm