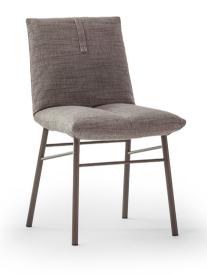

# Pil, Pil up, Miss Pil, Miss Pil up

Pil is a collection inspired by the object that is itself a symbol of softness, the pillow. Usually interpreted as an accessory, here the pillow plays the starring role, shaped and adapted to create a chair that conveys comfort and relaxation.

The main components of the Pil soft chair are the backrest cushion and the seat cushion. The latter features a fold in the middle, created to

The main components of the Pil soft chair are the backrest cushion and the seat cushion. The latter features a fold in the middle, created to generate an enveloping effect that physically and visually emphasises the feeling of softness. The base consists of metal legs, with the crossbars set at a special angle, to create an original graphic interweaving effect. Available in different versions: Pil, Pil up (with higher backrest), Miss Pil (with armrests), Miss Pil up (with higher backrest and armrests), Pil too (stool), Pil armchair and Pil armchair hi.