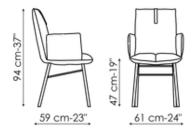

cushion. The latter features a fold in the middle, created to

The main components of the Pil soft chair are the backrest cushion and the seat cushion. The latter features a fold in the middle, created to generate an enveloping effect that physically and visually emphasises the feeling of softness. The base consists of metal legs, with the crossbars set at a special angle, to create an original graphic interweaving effect. Available in different versions: Pil, Pil up (with higher backrest), Miss Pil (with armrests), Miss Pil up (with higher backrest and armrests), Pil too (stool), Pil armchair and Pil armchair hi.



### Data sheet







#### Pil

Width: 49cm Depth: 57cm Height: 84cm

#### Pil up

Width: 49cm Depth: 57cm Height: 94cm

#### Miss Pil

Width: 61cm Depth: 59cm Height: 84cm



#### Miss Pil up

Width: 61cm Depth: 59cm Height: 94cm

# **Finishes**

### Legs



Materials, fabrics, leathers, colors and finishes are approximate and may slightly differ from actual ones. You can find the complete collection of Bonaldo fabrics and leathers on the website <a href="https://bonaldo.biz">https://bonaldo.biz</a>