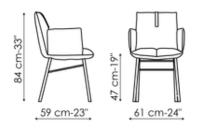

shaped and adapted to create a chair that conveys comfort and relaxation.

The main components of the Pil soft chair are the backrest cushion and the seat cushion. The latter features a fold in the middle, created to

The main components of the Pil soft chair are the backrest cushion and the seat cushion. The latter features a fold in the middle, created to generate an enveloping effect that physically and visually emphasises the feeling of softness. The base consists of metal legs, with the crossbars set at a special angle, to create an original graphic interweaving effect. Available in different versions: Pil, Pil up (with higher backrest), Miss Pil (with armrests), Miss Pil up (with higher backrest and armrests), Pil too (stool), Pil armchair and Pil armchair hi.



### Data sheet







#### Pil

Width: 49cm Depth: 57cm Height: 84cm

#### Pil up

Width: 49cm Depth: 57cm Height: 94cm

#### Miss Pil

Width: 61cm Depth: 59cm Height: 84cm



#### Miss Pil up

Width: 61cm Depth: 59cm Height: 94cm

# **Finishes**

### Legs



Materials, fabrics, leathers, colors and finishes are approximate and may slightly differ from actual ones. You can find the complete collection of Bonaldo fabrics and leathers on the website <a href="https://bonaldo.biz">https://bonaldo.biz</a>