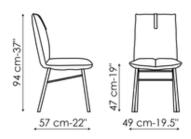

#### Pil up

Width: 49cm Depth: 57cm Height: 94cm

#### Miss Pil up

Width: 61cm Depth: 59cm Height: 94cm