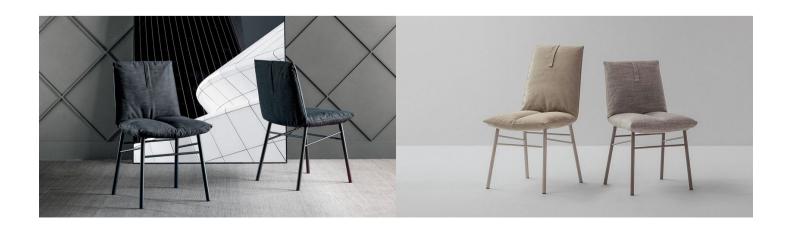

# Pil, Pil up, Miss Pil, Miss Pil up

Pil is a collection inspired by the object that is itself a symbol of softness, the pillow. Usually interpreted as an accessory, here the pillow plays the starring role, shaped and adapted to create a chair that conveys comfort and relaxation.

The main components of the Pil soft chair are the backrest cushion and the seat cushion. The latter features a fold in the middle, created to

The main components of the Pil soft chair are the backrest cushion and the seat cushion. The latter features a fold in the middle, created to generate an enveloping effect that physically and visually emphasises the feeling of softness. The base consists of metal legs, with the crossbars set at a special angle, to create an original graphic interweaving effect. Available in different versions: Pil, Pil up (with higher backrest), Miss Pil (with armrests), Miss Pil up (with higher backrest and armrests), Pil too (stool), Pil armchair and Pil armchair hi.