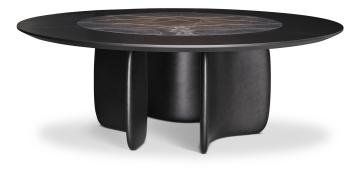

# Mellow ST

Designer: Bartoli Design

Conceived by Bartoli Design, Mellow features soft curvilinear shapes which are at the same time striking and sculptural. The base is made of curved elements moulded in high density polyurethane which in the new Mellow ST (Swivel Top) version, face outwards. The rounded shape of the base gives the structure a sinuous and balanced appearance, thus allowing the table to interact with the space in which it is inserted. The Mellow ST round design table also stands out on account of a large circular top, made using an external section in wood and a rotating internal ceramic section.