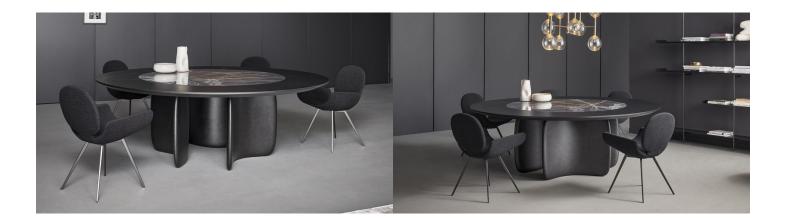

# Mellow ST

Designer: Bartoli Design

Conceived by Bartoli Design, Mellow features soft curvilinear shapes which are at the same time striking and sculptural. The base is made of curved elements moulded in high density polyurethane which in the new Mellow ST (Swivel Top) version, face outwards. The rounded shape of the base gives the structure a sinuous and balanced appearance, thus allowing the table to interact with the space in which it is inserted. The Mellow ST round design table also stands out on account of a large circular top, made using an external section in wood and a rotating internal ceramic section.