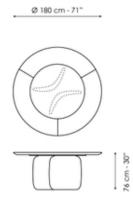

# Data sheet

Width: 160cm Depth: 160cm Height: 76cm Width: 180cm Depth: 180cm Height: 76cm

Width: 220cm Depth: 220cm Height: 76cm