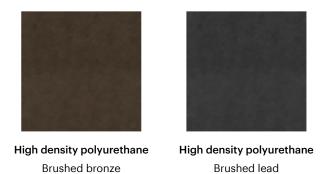

# Mellow ST

Designer: Bartoli Design

Conceived by Bartoli Design, Mellow features soft curvilinear shapes which are at the same time striking and sculptural. The base is made of curved elements moulded in high density polyurethane which in the new Mellow ST (Swivel Top) version, face outwards. The rounded shape of the base gives the structure a sinuous and balanced appearance, thus allowing the table to interact with the space in which it is inserted. The Mellow ST round design table also stands out on account of a large circular top, made using an external section in wood and a rotating internal ceramic section.