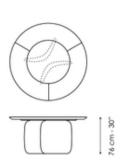

# Data sheet

Width: 160cm Depth: 160cm Height: 76cm Width: 180cm Depth: 180cm Height: 76cm

Width: 220cm Depth: 220cm Height: 76cm