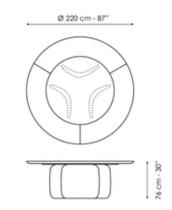

# Mellow ST

Designer: Bartoli Design

Conceived by Bartoli Design, Mellow features soft curvilinear shapes which are at the same time striking and sculptural. The base is made of curved elements moulded in high density polyurethane which in the new Mellow ST (Swivel Top) version, face outwards. The rounded shape of the base gives the structure a sinuous and balanced appearance, thus allowing the table to interact with the space in which it is inserted. The Mellow ST round design table also stands out on account of a large circular top, made using an external section in wood and a rotating internal ceramic section.

# Data sheet

Width: 160cm Depth: 160cm Height: 76cm Width: 180cm Depth: 180cm Height: 76cm

Width: 220cm Depth: 220cm Height: 76cm