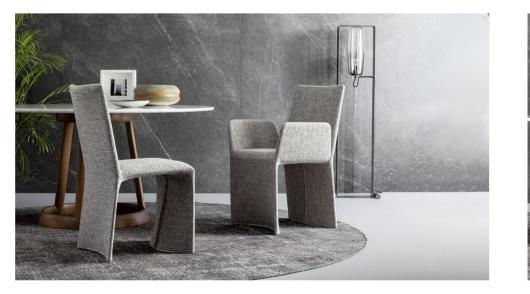

## Ketch, Miss Ketch

Ketch is an elegant padded chair designed by Bartoli Design with shapes that are curved and stretched at the same time, with no interruptions. The metal frame and comfortable padding are upholstered with leather, eco-leather or fabric, which are fully removable. Also available in the Miss Ketch variant (with armrests), that can be combined for a functional and aesthetically consistent result.

Characterised by generous and welcoming proportions, the collection has a shape that is clean and essential, embellished by the great quality of the upholstery and the slender and dynamic design that derives from its unusual inspiration. This gentle elegant chair solution is at home in sophisticated domestic environments: perfect for the dining area, it manages to dialogue with different styles and worlds.