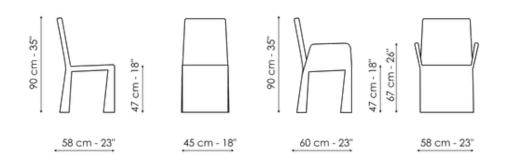

## Data sheet

Ketch

Width: 45cm Depth: 58cm Height: 90cm Miss Ketch Width: 45cm Depth: 58cm Height: 90cm