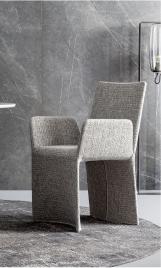

## Ketch, Miss Ketch

Ketch is an elegant padded chair designed by Bartoli Design with shapes that are curved and stretched at the same time, with no interruptions. The metal frame and comfortable padding are upholstered with leather, eco-leather or fabric, which are fully removable. Also available in the Miss Ketch variant (with armrests), that can be combined for a functional and aesthetically consistent result.

Characterised by generous and welcoming proportions, the collection has a shape that is clean and essential, embellished by the great quality of the upholstery and the slender and dynamic design that derives from its unusual inspiration. This gentle elegant chair solution is at home in sophisticated domestic environments: perfect for the dining area, it manages to dialogue with different styles and worlds.