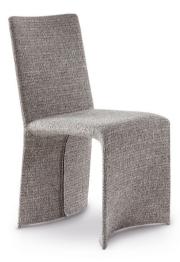

## Ketch, Miss Ketch

Ketch is an elegant padded chair designed by Bartoli Design with shapes that are curved and stretched at the same time, with no interruptions. The metal frame and comfortable padding are upholstered with leather, eco-leather or fabric, which are fully removable. Also available in the Miss Ketch variant (with armrests), that can be combined for a functional and aesthetically consistent result.

Characterised by generous and welcoming proportions, the collection has a shape that is clean and essential, embellished by the great quality of the upholstery and the slender and dynamic design that derives from its unusual inspiration. This gentle elegant chair solution is at home in sophisticated domestic environments: perfect for the dining area, it manages to dialogue with different styles and worlds.