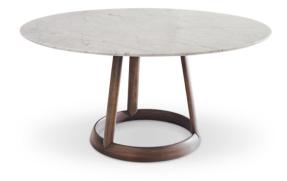

### Greeny

Designer: Gino Carollo

Marked by harmonious elegance, this fixed table combines a solid wooden base, available in two different finishes (American walnut and coal ash), with an oval or round top made with different finishes in marble, glass or ceramic. The elegance of the top's lines, visible in its thinness, perfectly combines with the material value and the excellence of the cabinet work on the

The elegance of the top's lines, visible in its thinness, perfectly combines with the material value and the excellence of the cabinet work on the base: the result is a table that, even in its simplicity, expresses personality and visual lightness, displaying the most classic taste without, at the same time, giving up a more contemporary aesthetic. Greeny therefore lends itself to combinations with furniture of various styles: an elegant round dining table that can embellish and enhance any context.