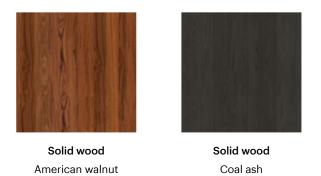

### Greeny

Designer: Gino Carollo

Marked by harmonious elegance, this fixed table combines a solid wooden base, available in two different finishes (American walnut and coal ash), with an oval or round top made with different finishes in marble, glass or ceramic. The elegance of the top's lines, visible in its thinness, perfectly combines with the material value and the excellence of the cabinet work on the

#### Base

Materials, fabrics, leathers, colors and finishes are approximate and may slightly differ from actual ones. You can find the complete collection of Bonaldo fabrics and leathers on the website <a href="https://bonaldo.biz">https://bonaldo.biz</a>