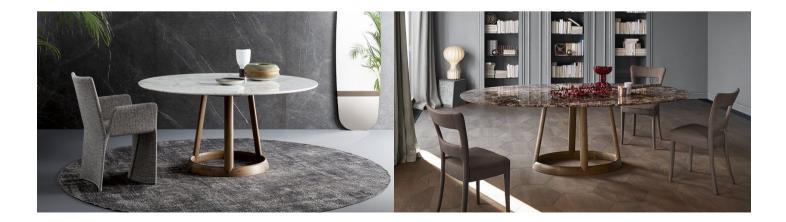

### Greeny

Designer: Gino Carollo

Marked by harmonious elegance, this fixed table combines a solid wooden base, available in two different finishes (American walnut and coal ash), with an oval or round top made with different finishes in marble, glass or ceramic. The elegance of the top's lines, visible in its thinness, perfectly combines with the material value and the excellence of the cabinet work on the

The elegance of the top's lines, visible in its thinness, perfectly combines with the material value and the excellence of the cabinet work on the base: the result is a table that, even in its simplicity, expresses personality and visual lightness, displaying the most classic taste without, at the same time, giving up a more contemporary aesthetic. Greeny therefore lends itself to combinations with furniture of various styles: an elegant round dining table that can embellish and enhance any context.