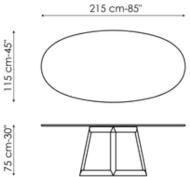

# Data sheet

Width: 120cm Depth: 120cm Height: ± 75cm

Width: 140cm Depth: 140cm Height: ± 75cm

Width: 160cm Depth: 160cm Height: ± 75cm

75 cm-30"

Width: 180cm Depth: 180cm Height: ± 75cm

Ø160 cm-63"

Width: 215cm Depth: 115cm Height: ± 75cm