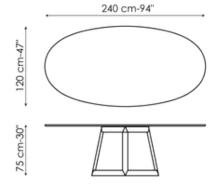

erfectly combines with the material value and the excellence of the cabinet work on the

The elegance of the top's lines, visible in its thinness, perfectly combines with the material value and the excellence of the cabinet work on the base: the result is a table that, even in its simplicity, expresses personality and visual lightness, displaying the most classic taste without, at the same time, giving up a more contemporary aesthetic. Greeny therefore lends itself to combinations with furniture of various styles: an elegant round dining table that can embellish and enhance any context.



# Data sheet



Width: 120cm Depth: 120cm Height: ± 75cm



Width: 140cm Depth: 140cm Height: ± 75cm

Width: 160cm Depth: 160cm Height: ± 75cm

75 cm-30"



Width: 180cm Depth: 180cm Height: ± 75cm







Ø160 cm-63"

Width: 215cm Depth: 115cm Height: ± 75cm

Width: 240cm Depth: 120cm Height: ± 75cm

# Finishes

#### Round top



Silk finish ceramic Calacatta macchia vecchia



Glossy ceramic Calacatta



Mat ceramic Ardesia grey

**Glossy ceramic** 

Mountain peak







**Glossy ceramic** Rosso imperiale



Glossy ceramic Imperial grey



Mat ceramic Alaska White



Marble Carrara



Marble Rosso Carpazi



Glossy ceramic Black Onyx



Mat ceramic Augusta



Marble Calacatta

Marble

Saint Denis



Marble Emperador



Marble Fior di bosco



**Marble** Marquinia



Marble Dover White



### Oval top



Marble Calacatta



Marble Carrara



Marble Emperador



**Marble** Marquinia



Marble Rosso Carpazi



Marble Saint Denis



Marble Fior di bosco



**Glass** Transparent extra-light