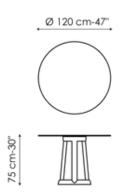

# Data sheet

Width: 120cm Depth: 120cm Height: ± 75cm

Width: 140cm Depth: 140cm Height: ± 75cm

Width: 160cm Depth: 160cm Height: ± 75cm

75 cm-30"

Width: 180cm Depth: 180cm Height: ± 75cm

Ø160 cm-63"

Width: 215cm Depth: 115cm Height: ± 75cm