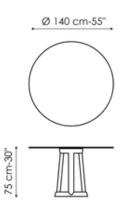

# Data sheet

Width: 120cm Depth: 120cm Height: ± 75cm

Width: 140cm Depth: 140cm Height: ± 75cm

Width: 160cm Depth: 160cm Height: ± 75cm

75 cm-30"

Width: 180cm Depth: 180cm Height: ± 75cm

Ø160 cm-63"

Width: 215cm Depth: 115cm Height: ± 75cm