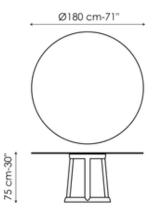

# Data sheet

Width: 120cm Depth: 120cm Height: ± 75cm

Width: 140cm Depth: 140cm Height: ± 75cm

Width: 160cm Depth: 160cm Height: ± 75cm

75 cm-30"

Width: 180cm Depth: 180cm Height: ± 75cm

Ø160 cm-63"

Width: 215cm Depth: 115cm Height: ± 75cm