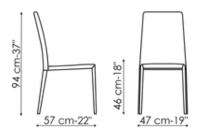

*BONALDO**

# Eral, Miss Eral



Elegant and refined, Eral is a padded chair with a high backrest that makes it especially comfortable and suitable for every setting and for any style. It is upholstered entirely in leather, eco-leather or emery-leather or in the version with painted metal legs, available in various colours, making it possible to create tone-on-tone combinations or interesting contrasts with the upholstered section. Comfortable and possessing great elegance, Eral has been designed with a discreet modernity, which allows it to interact with different tastes and worlds. In the fully upholstered variant, this chair gives an effect of great uniformity and stylistic compactness, always being pleasantly balanced: a valuable and refined approach to functionality.



# Data sheet





#### Eral

Width: 47cm Depth: 57cm Height: 94cm

#### Miss Eral

Width: 55cm Depth: 58cm Height: 94cm

# **Finishes**

### Legs



Materials, fabrics, leathers, colors and finishes are approximate and may slightly differ from actual ones. You can find the complete collection of Bonaldo fabrics and leathers on the website <a href="https://bonaldo.biz">https://bonaldo.biz</a>