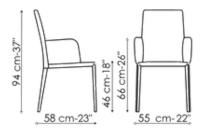

ONALDO**

# Eral, Miss Eral



Elegant and refined, Eral is a padded chair with a high backrest that makes it especially comfortable and suitable for every setting and for any style. It is upholstered entirely in leather, eco-leather or emery-leather or in the version with painted metal legs, available in various colours, making it possible to create tone-on-tone combinations or interesting contrasts with the upholstered section. Comfortable and possessing great elegance, Eral has been designed with a discreet modernity, which allows it to interact with different tastes and worlds. In the fully upholstered variant, this chair gives an effect of great uniformity and stylistic compactness, always being pleasantly balanced: a valuable and refined approach to functionality.



# Data sheet





#### Eral

Width: 47cm Depth: 57cm Height: 94cm

#### Miss Eral

Width: 55cm Depth: 58cm Height: 94cm

# **Finishes**

### Legs



Materials, fabrics, leathers, colors and finishes are approximate and may slightly differ from actual ones. You can find the complete collection of Bonaldo fabrics and leathers on the website <a href="https://bonaldo.biz">https://bonaldo.biz</a>