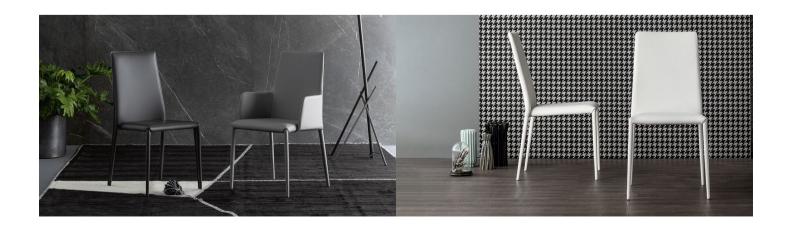

# Eral, Miss Eral

Elegant and refined, Eral is a padded chair with a high backrest that makes it especially comfortable and suitable for every setting and for any style. It is upholstered entirely in leather, eco-leather or emery-leather or in the version with painted metal legs, available in various colours, making it possible to create tone-on-tone combinations or interesting contrasts with the upholstered section. Comfortable and possessing great elegance, Eral has been designed with a discreet modernity, which allows it to interact with different tastes and worlds. In the fully upholstered variant, this chair gives an effect of great uniformity and stylistic compactness, always being pleasantly balanced: a valuable and refined approach to functionality.