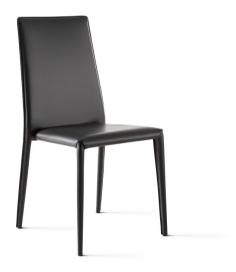

# Eral, Miss Eral

Elegant and refined, Eral is a padded chair with a high backrest that makes it especially comfortable and suitable for every setting and for any style. It is upholstered entirely in leather, eco-leather or emery-leather or in the version with painted metal legs, available in various colours, making it possible to create tone-on-tone combinations or interesting contrasts with the upholstered section. Comfortable and possessing great elegance, Eral has been designed with a discreet modernity, which allows it to interact with different tastes and worlds. In the fully upholstered variant, this chair gives an effect of great uniformity and stylistic compactness, always being pleasantly balanced: a valuable and refined approach to functionality.