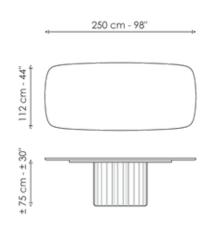

# Data sheet

Width: 200cm Depth: 108cm Height: ± 75cm Width: 250cm Depth: 112cm Height: ± 75cm Width: 280cm Depth: 115cm Height: ± 75cm

Width: 300cm Depth: 120cm Height: ± 75cm Width: 300cm Depth: 140cm Height: ± 75cm Width: 140cm Depth: 140cm Height: ± 75cm