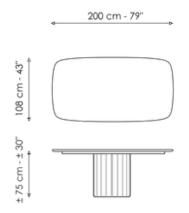

# Data sheet

Width: 200cm Depth: 108cm Height: ± 75cm Width: 250cm Depth: 112cm Height: ± 75cm Width: 280cm Depth: 115cm Height: ± 75cm

Width: 300cm Depth: 120cm Height: ± 75cm Width: 300cm Depth: 140cm Height: ± 75cm Width: 140cm Depth: 140cm Height: ± 75cm