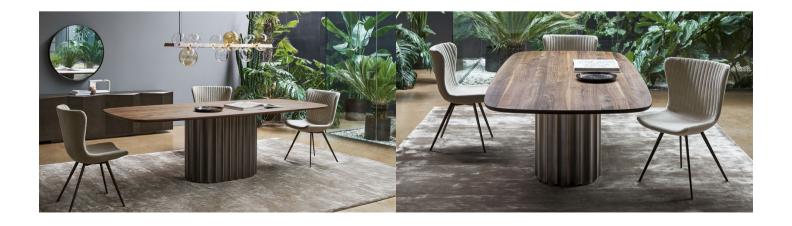

# **Dorian Table**

Designer: Spazioameno

In the Dorian modern oval dining table, flexible qualities and geometric simplicity establish an interplay through contrast. The large top - made of ceramic, marble or wood - rests on a base with a striking sculptural character, consisting of an elegant and surprising elongated cylinder that recalls the shape of a Greek column and which pushes the design towards ancient architectural horizons.