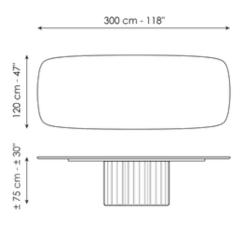

# Data sheet

Width: 200cm Depth: 108cm Height: ± 75cm Width: 250cm Depth: 112cm Height: ± 75cm Width: 280cm Depth: 115cm Height: ± 75cm

Width: 300cm Depth: 120cm Height: ± 75cm Width: 300cm Depth: 140cm Height: ± 75cm Width: 140cm Depth: 140cm Height: ± 75cm