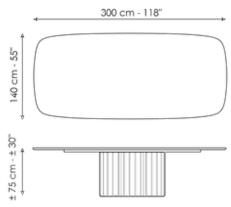

# Data sheet

Width: 200cm Depth: 108cm Height: ± 75cm Width: 250cm Depth: 112cm Height: ± 75cm Width: 280cm Depth: 115cm Height: ± 75cm

Width: 300cm Depth: 120cm Height: ± 75cm Width: 300cm Depth: 140cm Height: ± 75cm Width: 140cm Depth: 140cm Height: ± 75cm