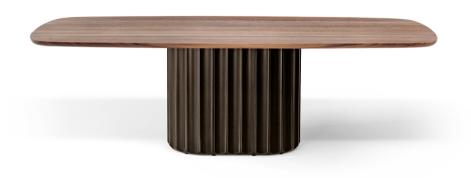

# **Dorian Table**

Designer: Spazioameno

In the Dorian modern oval dining table, flexible qualities and geometric simplicity establish an interplay through contrast. The large top - made of ceramic, marble or wood - rests on a base with a striking sculptural character, consisting of an elegant and surprising elongated cylinder that recalls the shape of a Greek column and which pushes the design towards ancient architectural horizons.