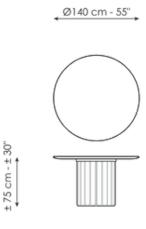

# Data sheet

Width: 200cm Depth: 108cm Height: ± 75cm Width: 250cm Depth: 112cm Height: ± 75cm Width: 280cm Depth: 115cm Height: ± 75cm

Width: 300cm Depth: 120cm Height: ± 75cm Width: 300cm Depth: 140cm Height: ± 75cm Width: 140cm Depth: 140cm Height: ± 75cm