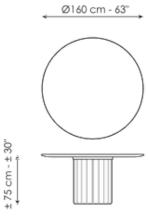

Width: 160cm Depth: 160cm Height: ± 75cm

Width: 180cm Depth: 180cm Height: ± 75cm