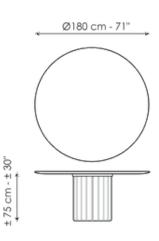

Width: 160cm Depth: 160cm Height: ± 75cm

Width: 180cm Depth: 180cm Height: ± 75cm