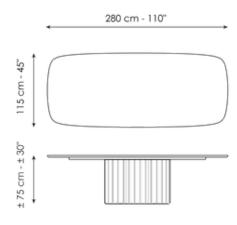

# Data sheet

Width: 200cm Depth: 108cm Height: ± 75cm Width: 250cm Depth: 112cm Height: ± 75cm Width: 280cm Depth: 115cm Height: ± 75cm

Width: 300cm Depth: 120cm Height: ± 75cm Width: 300cm Depth: 140cm Height: ± 75cm Width: 140cm Depth: 140cm Height: ± 75cm