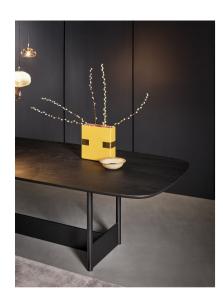

## Canvas Table

Designer: Alain Gilles

Designed by Alain Gilles, the Canvas Table stands out for its bold personality, sober lines and surprising proportions. The barrel-shaped top features generous curves and a minimal, linear design, which gives an overall sensation of continuity and fluidity. The top blends harmoniously with the base, just like a freshly painted work of art on steel easels. The architecture of the base, rigorous and at the same time unexpected, sees all the metal elements converge and connect to form a solid but never bulky structure. The result is a table with distinctive harmony that transmits a sensation of lightness, through a design that aims to challenge conventions and transform the perception of the visual weight of this piece of furniture.