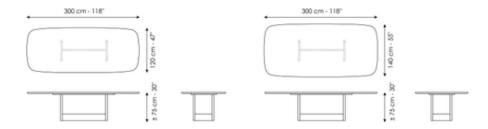

# Data sheet

Width: 200cm Depth: 108cm Height: ± 75cm Width: 250cm Depth: 112cm Height: ± 75cm Width: 280cm Depth: 115cm Height: ± 75cm

Width: 300cm Depth: 120cm Height: ± 75cm Width: 300cm Depth: 140cm Height: ± 75cm