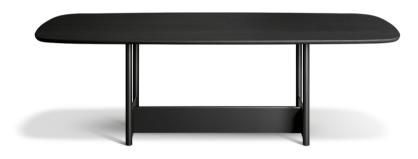

## Canvas Table

Designer: Alain Gilles

Designed by Alain Gilles, the Canvas Table stands out for its bold personality, sober lines and surprising proportions. The barrel-shaped top features generous curves and a minimal, linear design, which gives an overall sensation of continuity and fluidity. The top blends harmoniously with the base, just like a freshly painted work of art on steel easels. The architecture of the base, rigorous and at the same time unexpected, sees all the metal elements converge and connect to form a solid but never bulky structure. The result is a table with distinctive harmony that transmits a sensation of lightness, through a design that aims to challenge conventions and transform the perception of the visual weight of this piece of furniture.