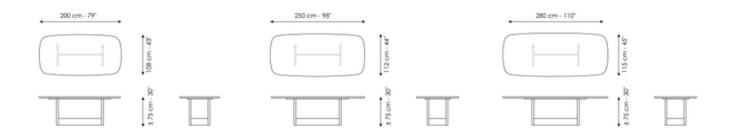

# Data sheet

Width: 200cm Depth: 108cm Height: ± 75cm Width: 250cm Depth: 112cm Height: ± 75cm Width: 280cm Depth: 115cm Height: ± 75cm

Width: 300cm Depth: 120cm Height: ± 75cm Width: 300cm Depth: 140cm Height: ± 75cm