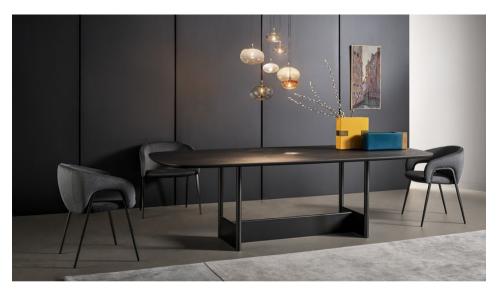

## Canvas Table

Designer: Alain Gilles

Designed by Alain Gilles, the Canvas Table stands out for its bold personality, sober lines and surprising proportions. The barrel-shaped top features generous curves and a minimal, linear design, which gives an overall sensation of continuity and fluidity. The top blends harmoniously with the base, just like a freshly painted work of art on steel easels. The architecture of the base, rigorous and at the same time unexpected, sees all the metal elements converge and connect to form a solid but never bulky structure. The result is a table with distinctive harmony that transmits a sensation of lightness, through a design that aims to challenge conventions and transform the perception of the visual weight of this piece of furniture.