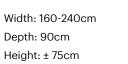

## Data sheet

Width: 300cm Depth: 120cm Height: ± 76cm

Width: 180-260cm Depth: 90cm Height: ± 75cm

Width: 200-300cm Depth: 100cm Height: ± 75cm