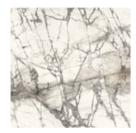

### Fixed table top

Veneered wood Walnut Canaletto

Solid wood American walnut

Solid wood Brushed natural oak

Wood with natural edges American walnut

Solid wood Brushed coal oak

Silk finish ceramic Calacatta macchia vecchia

Mat ceramic Ardesia grey

Glossy ceramic Mountain peak

Veneered wood Brushed natural oak

Mat ceramic Laurent

**Glossy ceramic** Rosso imperiale

Mat ceramic Iridium white

**Glossy ceramic** Imperial grey

Mat ceramic Alaska White

Mat ceramic Graphite grey

**Glossy ceramic** Black Onyx

Mat ceramic Augusta