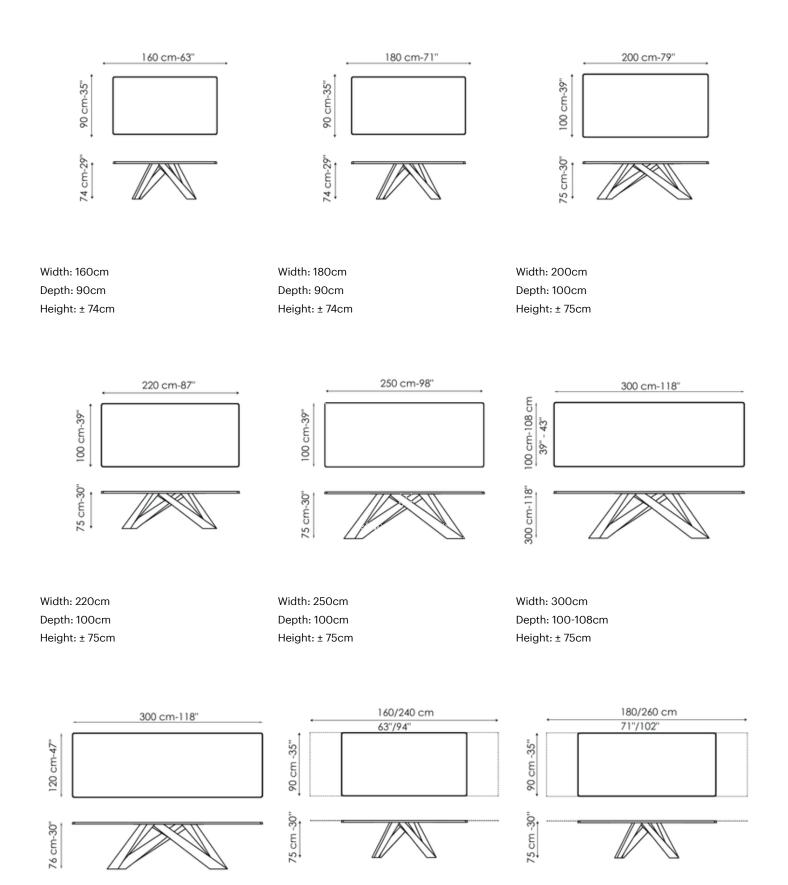

## Data sheet

Width: 300cm Depth: 120cm Height: ± 76cm

Width: 180-260cm Depth: 90cm Height: ± 75cm

Width: 200-300cm Depth: 100cm Height: ± 75cm