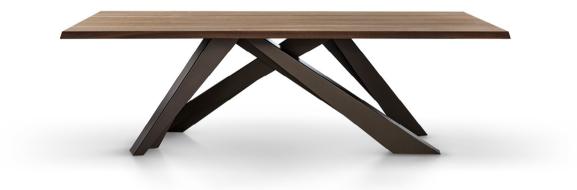

# **Big Table**

Designer: Alain Gilles

The inclination of the legs evokes dynamism, the linearity of the top bestows great visual stability. Whether stationary or in motion, the Big Table has a decidedly unusual personality. The Big Table's legs are in laser-cut steel in different sizes and geometric shapes, painted in numerous combinations of colours. The top, fixed

The Big Table's legs are in laser-cut steel in different sizes and geometric shapes, painted in numerous combinations of colours. The top, fixed or extending, is available in veneered or solid wood, ceramic or marble. A single-material version in hand-spatulated clay in different colours enriches the collection. Adaptable, sculptural, a reliable central feature in traditional or more contemporary contexts thanks to the numerous possibilities of personalisation, the Big Table has become the icon of Bonaldo style.