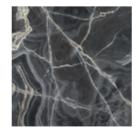

### Fixed table top

Veneered wood Walnut Canaletto

Solid wood American walnut

Solid wood Brushed natural oak

Wood with natural edges American walnut

Solid wood Brushed coal oak

Silk finish ceramic Calacatta macchia vecchia

Mat ceramic Ardesia grey

Glossy ceramic Mountain peak

Veneered wood Brushed natural oak

Mat ceramic Laurent

**Glossy ceramic** Rosso imperiale

Mat ceramic Iridium white

**Glossy ceramic** Imperial grey

Mat ceramic Alaska White

Mat ceramic Graphite grey

**Glossy ceramic** Black Onyx

Mat ceramic Augusta