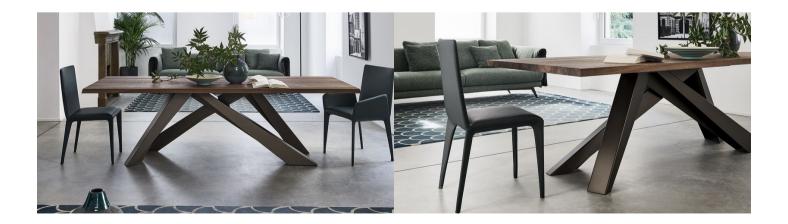

# **Big Table**

Designer: Alain Gilles

The inclination of the legs evokes dynamism, the linearity of the top bestows great visual stability. Whether stationary or in motion, the Big Table has a decidedly unusual personality. The Big Table's legs are in laser-cut steel in different sizes and geometric shapes, painted in numerous combinations of colours. The top, fixed

The Big Table's legs are in laser-cut steel in different sizes and geometric shapes, painted in numerous combinations of colours. The top, fixed or extending, is available in veneered or solid wood, ceramic or marble. A single-material version in hand-spatulated clay in different colours enriches the collection. Adaptable, sculptural, a reliable central feature in traditional or more contemporary contexts thanks to the numerous possibilities of personalisation, the Big Table has become the icon of Bonaldo style.