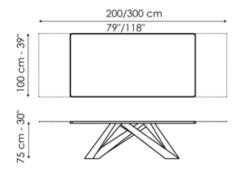

## Data sheet

Width: 300cm Depth: 120cm Height: ± 76cm

Width: 180-260cm Depth: 90cm Height: ± 75cm

Width: 200-300cm Depth: 100cm Height: ± 75cm