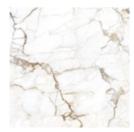

### Fixed table top

Veneered wood Walnut Canaletto

Solid wood American walnut

Solid wood Brushed natural oak

Wood with natural edges American walnut

Solid wood Brushed coal oak

Silk finish ceramic Calacatta macchia vecchia

Mat ceramic Ardesia grey

Glossy ceramic Mountain peak

Veneered wood Brushed natural oak

Mat ceramic Laurent

**Glossy ceramic** Rosso imperiale

Mat ceramic Iridium white

**Glossy ceramic** Imperial grey

Mat ceramic Alaska White