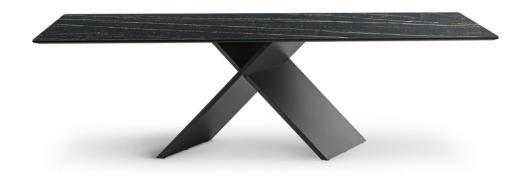

## **BONALDO**

AX

Designer: Gino Carollo

Geometric essentiality and linearity are the choices of a design language for the AX rectangular extendable dining table based on simplicity but also solidity, underlined by the sizeable base. The appeal of the material contrast between the top and the legs makes any decoration almost superfluous, enhancing the purity of the design and Bonaldo's handcrafted excellence.

The juxtaposition of very different materials underlines the contemporary feel of the design: the legs are offered in painted metal of numerous

colours or burnished finish; the top, both in the fixed and extendable versions, is available in wood or ceramic.