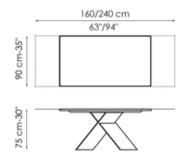

### Data sheet

Width: 160cm Depth: 90cm Height: ± 75cm Width: 180cm Depth: 90cm Height: ± 75cm Width: 200cm Depth: 100cm Height: ± 75cm

Width: 220cm Depth: 100cm Height: ± 75cm Width: 250cm Depth: 100cm Height: ± 75cm Width: 300cm Depth: 100-108cm Height: ± 75cm

Width: 300cm Depth: 120cm Height: ± 75cm Width: 200cm Depth: 108cm Height: ± 75cm Width: 250cm Depth: 112cm Height: ± 75cm

Width: 300cm Depth: 120cm Height: ± 75cm Width: 160-240cm Depth: 90cm Height: ± 75cm Width: 180-260cm Depth: 90cm Height: ± 75cm