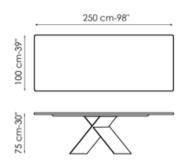

### Data sheet

Width: 160cm Depth: 90cm Height: ± 75cm Width: 180cm Depth: 90cm Height: ± 75cm Width: 200cm Depth: 100cm Height: ± 75cm

Width: 220cm Depth: 100cm Height: ± 75cm Width: 250cm Depth: 100cm Height: ± 75cm Width: 300cm Depth: 100-108cm Height: ± 75cm