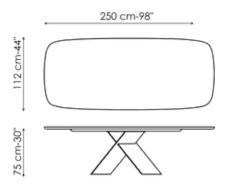

Width: 300cm Depth: 120cm Height: ± 75cm Width: 200cm Depth: 108cm Height: ± 75cm Width: 250cm Depth: 112cm Height: ± 75cm

Width: 300cm Depth: 120cm Height: ± 75cm Width: 160-240cm Depth: 90cm Height: ± 75cm Width: 180-260cm Depth: 90cm Height: ± 75cm