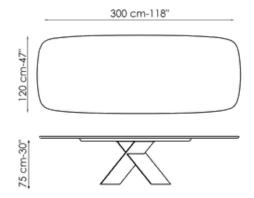

Width: 300cm Depth: 120cm Height: ± 75cm Width: 200cm Depth: 108cm Height: ± 75cm Width: 250cm Depth: 112cm Height: ± 75cm

Width: 300cm Depth: 120cm Height: ± 75cm Width: 160-240cm Depth: 90cm Height: ± 75cm Width: 180-260cm Depth: 90cm Height: ± 75cm