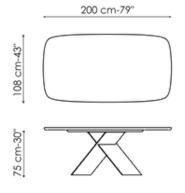

Width: 300cm Depth: 120cm Height: ± 75cm Width: 200cm Depth: 108cm Height: ± 75cm Width: 250cm Depth: 112cm Height: ± 75cm

Width: 300cm Depth: 120cm Height: ± 75cm Width: 160-240cm Depth: 90cm Height: ± 75cm Width: 180-260cm Depth: 90cm Height: ± 75cm