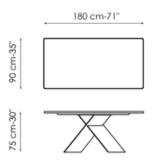

### Data sheet

Width: 160cm Depth: 90cm Height: ± 75cm Width: 180cm Depth: 90cm Height: ± 75cm Width: 200cm Depth: 100cm Height: ± 75cm

Width: 220cm Depth: 100cm Height: ± 75cm Width: 250cm Depth: 100cm Height: ± 75cm Width: 300cm Depth: 100-108cm Height: ± 75cm