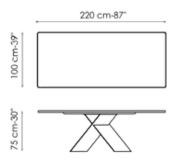

### Data sheet

Width: 160cm Depth: 90cm Height: ± 75cm Width: 180cm Depth: 90cm Height: ± 75cm Width: 200cm Depth: 100cm Height: ± 75cm

Width: 220cm Depth: 100cm Height: ± 75cm Width: 250cm Depth: 100cm Height: ± 75cm Width: 300cm Depth: 100-108cm Height: ± 75cm