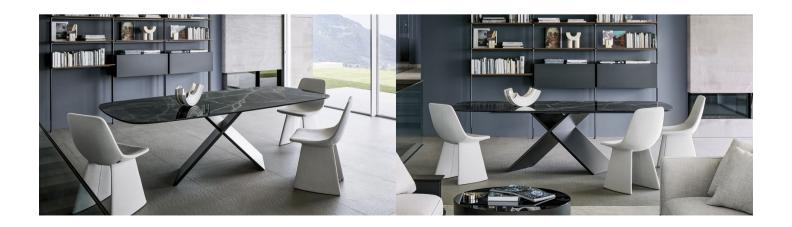

## **BONALDO**

AX

Designer: Gino Carollo

Geometric essentiality and linearity are the choices of a design language for the AX rectangular extendable dining table based on simplicity but also solidity, underlined by the sizeable base. The appeal of the material contrast between the top and the legs makes any decoration almost superfluous, enhancing the purity of the design and Bonaldo's handcrafted excellence.

The juxtaposition of very different materials underlines the contemporary feel of the design: the legs are offered in painted metal of numerous

colours or burnished finish; the top, both in the fixed and extendable versions, is available in wood or ceramic.

A console with the same name (AX Console) is also available for creating rooms with a coordinated style.