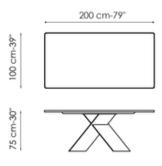

### Data sheet

Width: 160cm Depth: 90cm Height: ± 75cm Width: 180cm Depth: 90cm Height: ± 75cm Width: 200cm Depth: 100cm Height: ± 75cm

Width: 220cm Depth: 100cm Height: ± 75cm Width: 250cm Depth: 100cm Height: ± 75cm Width: 300cm Depth: 100-108cm Height: ± 75cm