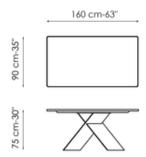

### Data sheet

Width: 160cm Depth: 90cm Height: ± 75cm Width: 180cm Depth: 90cm Height: ± 75cm Width: 200cm Depth: 100cm Height: ± 75cm

Width: 220cm Depth: 100cm Height: ± 75cm Width: 250cm Depth: 100cm Height: ± 75cm Width: 300cm Depth: 100-108cm Height: ± 75cm