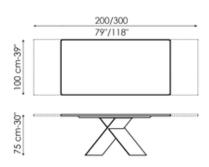

### Data sheet

Width: 160cm Depth: 90cm Height: ± 75cm Width: 180cm Depth: 90cm Height: ± 75cm Width: 200cm Depth: 100cm Height: ± 75cm

Width: 220cm Depth: 100cm Height: ± 75cm Width: 250cm Depth: 100cm Height: ± 75cm Width: 300cm Depth: 100-108cm Height: ± 75cm

Width: 200-300cm Depth: 100cm Height: ± 75cm