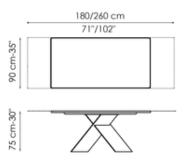

Width: 300cm Depth: 120cm Height: ± 75cm Width: 200cm Depth: 108cm Height: ± 75cm Width: 250cm Depth: 112cm Height: ± 75cm

Width: 300cm Depth: 120cm Height: ± 75cm Width: 160-240cm Depth: 90cm Height: ± 75cm Width: 180-260cm Depth: 90cm Height: ± 75cm

Width: 200-300cm Depth: 100cm Height: ± 75cm