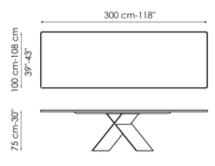

### Data sheet

Width: 160cm Depth: 90cm Height: ± 75cm Width: 180cm Depth: 90cm Height: ± 75cm Width: 200cm Depth: 100cm Height: ± 75cm

Width: 220cm Depth: 100cm Height: ± 75cm Width: 250cm Depth: 100cm Height: ± 75cm Width: 300cm Depth: 100-108cm Height: ± 75cm