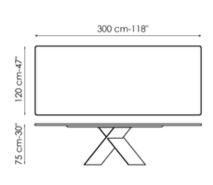

Width: 300cm Depth: 120cm Height: ± 75cm Width: 200cm Depth: 108cm Height: ± 75cm Width: 250cm Depth: 112cm Height: ± 75cm

Width: 300cm Depth: 120cm Height: ± 75cm Width: 160-240cm Depth: 90cm Height: ± 75cm Width: 180-260cm Depth: 90cm Height: ± 75cm