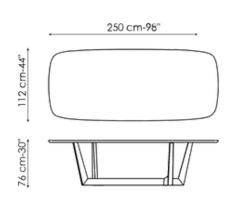

Width: 300cm Depth: 120cm Height: ± 75cm Width: 180cm Depth: 100cm Height: ± 76cm Width: 200cm Depth: 108cm Height: ± 76cm

Width: 250cm Depth: 112cm Height: ± 76cm

Width: 280cm Depth: 115cm Height: ± 76cm