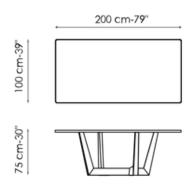

# Data sheet

Width: 160cm Depth: 90cm Height: ± 75cm Width: 180cm Depth: 90cm Height: ± 75cm Width: 200cm Depth: 100cm Height: ± 75cm

Width: 220cm Depth: 100cm Height: ± 75cm Width: 250cm Depth: 100cm Height: ± 75cm Width: 300cm Depth: 100/108cm Height: ± 75cm