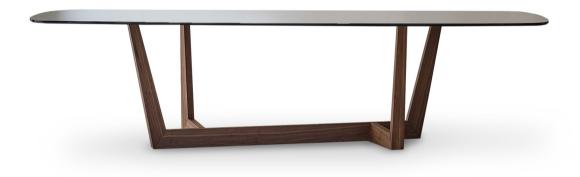

# Art, Art Wood

The base of the Art table is its most distinguishing feature: it is made of a metal trapezium that runs diagonally under the table top, allowing

minimum obstruction and optimising the space.

Overall, the load-bearing structure designed in this way stands out for its high levels of dynamism, solidity and sculptural impact. The top is firmly supported but the final effect is one of great lightness. The base of Art, a modern extendable table, is in painted metal of various colours; the table top in the fixed (rectangular, round or rectangular with rounded corners) or leaf version is available in different materials: this versatility makes it equally suitable for dining room or study. The Art table takes on new life in its version with a wooden base ("Art Wood").

#### Base - Art Wood

Solid wood American walnut

Materials, fabrics, leathers, colors and finishes are approximate and may slightly differ from actual ones. You can find the complete collection of Bonaldo fabrics and leathers on the website <a href="https://bonaldo.biz">https://bonaldo.biz</a>