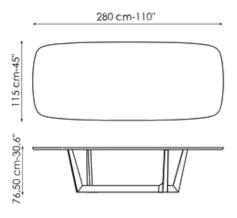

Width: 300cm Depth: 120cm Height: ± 75cm Width: 180cm Depth: 100cm Height: ± 76cm Width: 200cm Depth: 108cm Height: ± 76cm

Width: 250cm Depth: 112cm Height: ± 76cm

Width: 280cm Depth: 115cm Height: ± 76cm