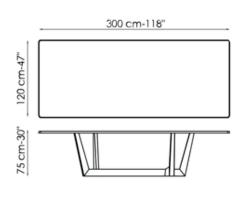

Width: 300cm Depth: 120cm Height: ± 76cm

Width: 300cm Depth: 140cm Height: ± 76cm

Width: 140cm Depth: 140cm Height: ± 76cm

Width: 160cm Depth: 160cm Height: ± 76cm

Width: 180cm Depth: 180cm Height: ± 76cm Width: 160/240cm Depth: 90cm Height: ± 76cm Width: 180/260cm Depth: 90cm Height: ± 76cm