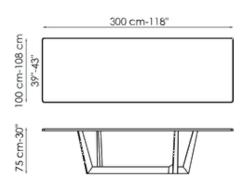

# Data sheet

Width: 160cm Depth: 90cm Height: ± 75cm Width: 180cm Depth: 90cm Height: ± 75cm Width: 200cm Depth: 100cm Height: ± 75cm

Width: 220cm Depth: 100cm Height: ± 75cm Width: 250cm Depth: 100cm Height: ± 75cm Width: 300cm Depth: 100/108cm Height: ± 75cm