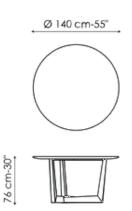

Width: 300cm Depth: 120cm Height: ± 76cm

Width: 300cm Depth: 140cm Height: ± 76cm

Width: 140cm Depth: 140cm Height: ± 76cm

Width: 160cm Depth: 160cm Height: ± 76cm

Width: 180cm Depth: 180cm Height: ± 76cm Width: 160/240cm Depth: 90cm Height: ± 76cm Width: 180/260cm Depth: 90cm Height: ± 76cm