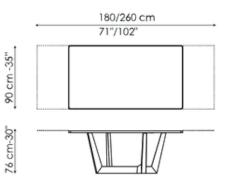

Width: 300cm Depth: 120cm Height: ± 76cm

Width: 300cm Depth: 140cm Height: ± 76cm

Width: 140cm Depth: 140cm Height: ± 76cm

Width: 160cm Depth: 160cm Height: ± 76cm

Width: 180cm Depth: 180cm Height: ± 76cm Width: 160/240cm Depth: 90cm Height: ± 76cm Width: 180/260cm Depth: 90cm Height: ± 76cm