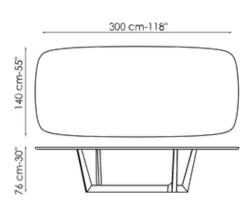

Width: 300cm Depth: 120cm Height: ± 76cm

Width: 300cm Depth: 140cm Height: ± 76cm

Width: 140cm Depth: 140cm Height: ± 76cm

Width: 160cm Depth: 160cm Height: ± 76cm

Width: 180cm Depth: 180cm Height: ± 76cm Width: 160/240cm Depth: 90cm Height: ± 76cm Width: 180/260cm Depth: 90cm Height: ± 76cm