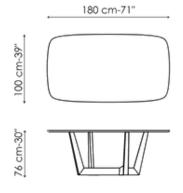

Width: 300cm Depth: 120cm Height: ± 75cm Width: 180cm Depth: 100cm Height: ± 76cm Width: 200cm Depth: 108cm Height: ± 76cm

Width: 250cm Depth: 112cm Height: ± 76cm

Width: 280cm Depth: 115cm Height: ± 76cm