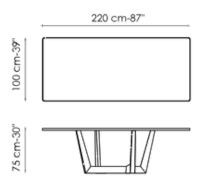

# Data sheet

Width: 160cm Depth: 90cm Height: ± 75cm Width: 180cm Depth: 90cm Height: ± 75cm Width: 200cm Depth: 100cm Height: ± 75cm

Width: 220cm Depth: 100cm Height: ± 75cm Width: 250cm Depth: 100cm Height: ± 75cm Width: 300cm Depth: 100/108cm Height: ± 75cm