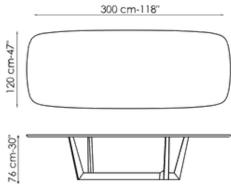

Width: 300cm Depth: 120cm Height: ± 76cm

Width: 300cm Depth: 140cm Height: ± 76cm

Width: 140cm Depth: 140cm Height: ± 76cm

Width: 160cm Depth: 160cm Height: ± 76cm

Width: 180cm Depth: 180cm Height: ± 76cm Width: 160/240cm Depth: 90cm Height: ± 76cm Width: 180/260cm Depth: 90cm Height: ± 76cm