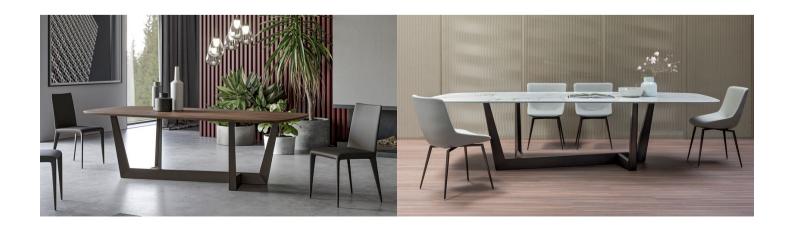

# Art, Art Wood

The base of the Art table is its most distinguishing feature: it is made of a metal trapezium that runs diagonally under the table top, allowing

minimum obstruction and optimising the space.

Overall, the load-bearing structure designed in this way stands out for its high levels of dynamism, solidity and sculptural impact. The top is firmly supported but the final effect is one of great lightness. The base of Art, a modern extendable table, is in painted metal of various colours; the table top in the fixed (rectangular, round or rectangular with rounded corners) or leaf version is available in different materials: this versatility makes it equally suitable for dining room or study. The Art table takes on new life in its version with a wooden base ("Art Wood").