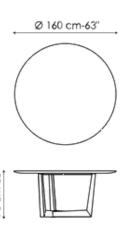

Width: 300cm Depth: 120cm Height: ± 76cm

Width: 300cm Depth: 140cm Height: ± 76cm

Width: 140cm Depth: 140cm Height: ± 76cm

Width: 160cm Depth: 160cm Height: ± 76cm

Width: 180cm Depth: 180cm Height: ± 76cm Width: 160/240cm Depth: 90cm Height: ± 76cm Width: 180/260cm Depth: 90cm Height: ± 76cm