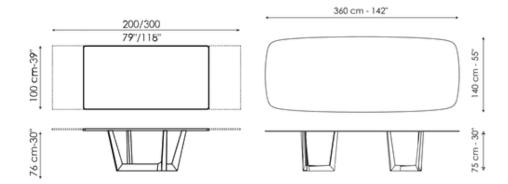

Width: 200/300cm Depth: 100cm Height: ± 76cm Width: 360cm Depth: 140cm Height: 75cm