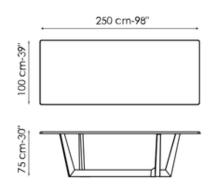

# Data sheet

Width: 160cm Depth: 90cm Height: ± 75cm Width: 180cm Depth: 90cm Height: ± 75cm Width: 200cm Depth: 100cm Height: ± 75cm

Width: 220cm Depth: 100cm Height: ± 75cm Width: 250cm Depth: 100cm Height: ± 75cm Width: 300cm Depth: 100/108cm Height: ± 75cm