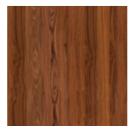

#### Rectangular top

Veneered wood Walnut Canaletto

Veneered wood Brushed coal oak

Brushed natural oak

Solid wood Brushed coal oak

Wood with natural edges

American walnut

Solid wood American walnut

## Barrel-shaped top

Veneered wood Walnut Canaletto

Solid wood Brushed coal oak

Solid wood Natural oak

Solid wood American walnut

**Glass** Transparent

**Glass** Bronzed

**Glass** Smoked