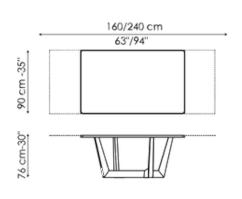

Width: 300cm Depth: 120cm Height: ± 76cm

Width: 300cm Depth: 140cm Height: ± 76cm

Width: 140cm Depth: 140cm Height: ± 76cm

Width: 160cm Depth: 160cm Height: ± 76cm

Width: 180cm Depth: 180cm Height: ± 76cm Width: 160/240cm Depth: 90cm Height: ± 76cm Width: 180/260cm Depth: 90cm Height: ± 76cm