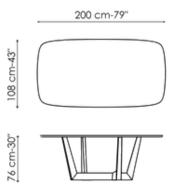

Width: 300cm Depth: 120cm Height: ± 75cm Width: 180cm Depth: 100cm Height: ± 76cm Width: 200cm Depth: 108cm Height: ± 76cm

Width: 250cm Depth: 112cm Height: ± 76cm

Width: 280cm Depth: 115cm Height: ± 76cm