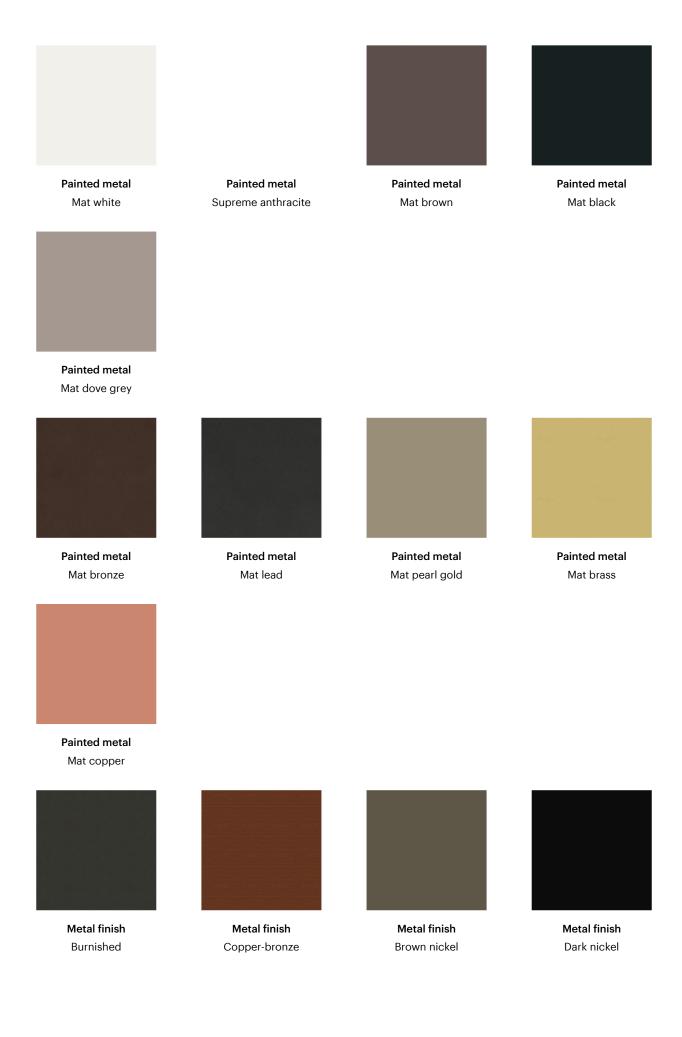

# **Finishes**

#### Rectangular top

Veneered wood Walnut Canaletto

Veneered wood Brushed coal oak

Brushed natural oak

Solid wood Brushed coal oak

Wood with natural edges

American walnut

Solid wood American walnut

**Solid wood** Brushed natural oak

Mat ceramic Iridium white

**Mat ceramic** Graphite grey

Mat ceramic Ardesia grey

Mat ceramic Laurent

Glossy ceramic Calacatta

Silk finish ceramic
Calacatta macchia vecchia

Glossy ceramic Imperial grey

Glossy ceramic Rosso imperiale

Glossy ceramic Mountain peak

Glossy ceramic Black Onyx

Mat ceramic Alaska White

Mat ceramic Augusta

## Leaf table top

Base - Art

Metal finish
Clouded chrome