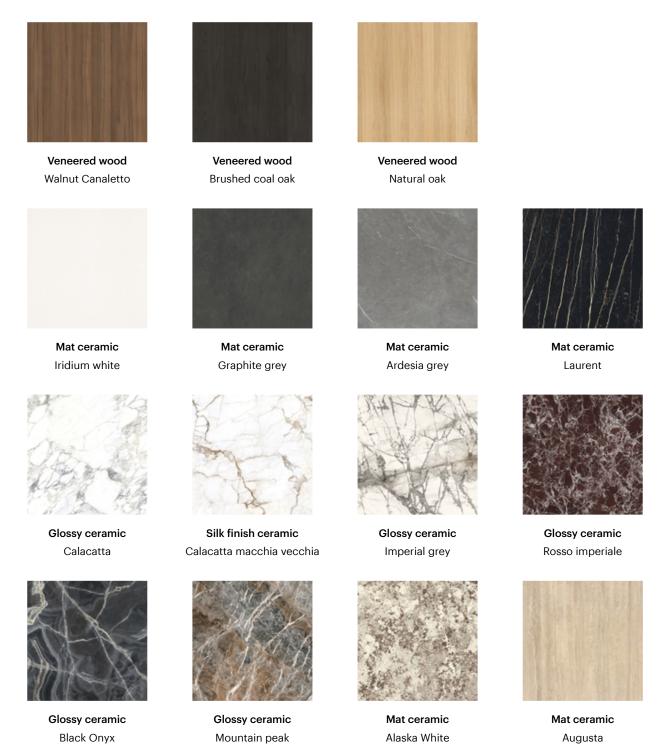

#### Rectangular top

Veneered wood Walnut Canaletto

Veneered wood Brushed coal oak

Brushed natural oak

Solid wood Brushed coal oak

Wood with natural edges

American walnut

Solid wood American walnut

**Solid wood** Brushed natural oak

Mat ceramic Iridium white

**Mat ceramic** Graphite grey

Mat ceramic Ardesia grey

Mat ceramic Laurent

Glossy ceramic Calacatta

Silk finish ceramic
Calacatta macchia vecchia

Glossy ceramic Imperial grey

Glossy ceramic Rosso imperiale

Glossy ceramic Mountain peak

Glossy ceramic Black Onyx

Mat ceramic Alaska White

Mat ceramic Augusta