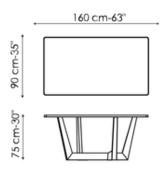

# Data sheet

Width: 160cm Depth: 90cm Height: ± 75cm Width: 180cm Depth: 90cm Height: ± 75cm Width: 200cm Depth: 100cm Height: ± 75cm

Width: 220cm Depth: 100cm Height: ± 75cm Width: 250cm Depth: 100cm Height: ± 75cm Width: 300cm Depth: 100/108cm Height: ± 75cm