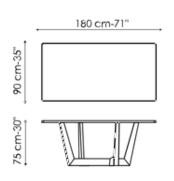

# Data sheet

Width: 160cm Depth: 90cm Height: ± 75cm Width: 180cm Depth: 90cm Height: ± 75cm Width: 200cm Depth: 100cm Height: ± 75cm

Width: 220cm Depth: 100cm Height: ± 75cm Width: 250cm Depth: 100cm Height: ± 75cm Width: 300cm Depth: 100/108cm Height: ± 75cm