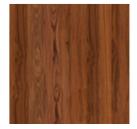

#### Rectangular top

Veneered wood Walnut Canaletto

Veneered wood Brushed coal oak

Brushed natural oak

Solid wood Brushed coal oak

Wood with natural edges

American walnut

Solid wood American walnut

## Barrel-shaped top

Veneered wood Walnut Canaletto

Solid wood Brushed coal oak

Solid wood Natural oak

Solid wood American walnut

**Glass** Transparent

**Glass** Bronzed

**Glass** Smoked