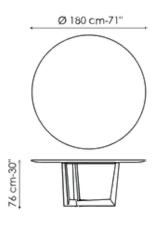

Width: 300cm Depth: 120cm Height: ± 76cm

Width: 300cm Depth: 140cm Height: ± 76cm

Width: 140cm Depth: 140cm Height: ± 76cm

Width: 160cm Depth: 160cm Height: ± 76cm

Width: 180cm Depth: 180cm Height: ± 76cm Width: 160/240cm Depth: 90cm Height: ± 76cm Width: 180/260cm Depth: 90cm Height: ± 76cm